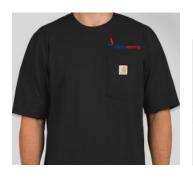

• Carhartt Workwear T-Shirt with Pocket - Embroidered Shirt Price: \$36.00 Employee Discount Price: \$24.75 - \$27.75

Brand: Carhartt®

**Color Options:** (Black, Heather Grey, Botanical Green, Desert)

- 6.75-ounce, 100% cotton jersey
- Rib-knit crewneck holds its shape throughout the workday
- Side-seam construction minimizes twisting

## **Quantity: 1 Shirt**

| Select a Color                                                                                      | Select Shirt Size                                                                                                                   | Embroidered only                                                                                                                                                                                                      |
|-----------------------------------------------------------------------------------------------------|-------------------------------------------------------------------------------------------------------------------------------------|-----------------------------------------------------------------------------------------------------------------------------------------------------------------------------------------------------------------------|
| <ul><li>[ ] Black</li><li>[ ] Heather Grey</li><li>[ ] Botanical Green</li><li>[ ] Desert</li></ul> | [ ] Small \$24.75<br>[ ] Medium \$24.75<br>[ ] Large \$24.75<br>[ ] X-Large \$24.75<br>[ ] 2X-Large \$27.75<br>[ ] 3X-Large \$27.75 | <ul> <li>2 Color Embroidered</li> </ul> |
| Employee Clock Num                                                                                  | nber:                                                                                                                               |                                                                                                                                                                                                                       |
| Employee Name:                                                                                      |                                                                                                                                     |                                                                                                                                                                                                                       |
| Employee Email:                                                                                     |                                                                                                                                     |                                                                                                                                                                                                                       |