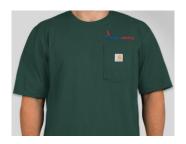

• Carhartt Workwear T-Shirt with Pocket - Embroidered Shirt Price: \$36.00 Employee Discount Price: \$24.75 - \$27.75

Brand: Carhartt®

**Color Options:** (Black, Heather Grey, Botanical Green, Desert)

- 6.75-ounce, 100% cotton jersey
- Rib-knit crewneck holds its shape throughout the workday
- Side-seam construction minimizes twisting

## **Quantity: 1 Shirt**

| Select a Color                                                                                      | Select Shirt Size                                                                                                                   | Embroidered only                                                                                                                                                                                                      |
|-----------------------------------------------------------------------------------------------------|-------------------------------------------------------------------------------------------------------------------------------------|-----------------------------------------------------------------------------------------------------------------------------------------------------------------------------------------------------------------------|
| <ul><li>[ ] Black</li><li>[ ] Heather Grey</li><li>[ ] Botanical Green</li><li>[ ] Desert</li></ul> | [ ] Small \$24.75<br>[ ] Medium \$24.75<br>[ ] Large \$24.75<br>[ ] X-Large \$24.75<br>[ ] 2X-Large \$27.75<br>[ ] 3X-Large \$27.75 | <ul> <li>2 Color Embroidered</li> </ul> |
| Employee Clock Num                                                                                  | nber:                                                                                                                               |                                                                                                                                                                                                                       |
| Employee Name:                                                                                      |                                                                                                                                     |                                                                                                                                                                                                                       |
| Employee Email:                                                                                     |                                                                                                                                     |                                                                                                                                                                                                                       |