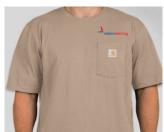

• Carhartt Workwear T-Shirt with Pocket - Embroidered Shirt Price: \$36.00 Employee Discount Price: \$24.75 - \$27.75

Brand: Carhartt®

**Color Options:** (Black, Heather Grey, Botanical Green, Desert)

- 6.75-ounce, 100% cotton jersey
- Rib-knit crewneck holds its shape throughout the workday
- Side-seam construction minimizes twisting

## **Quantity: 1 Shirt**

| Select a Color                                                                                      | Select Shirt Size                                                                                                                   | Embroidered only                                                                                                                                                                                                      |
|-----------------------------------------------------------------------------------------------------|-------------------------------------------------------------------------------------------------------------------------------------|-----------------------------------------------------------------------------------------------------------------------------------------------------------------------------------------------------------------------|
| <ul><li>[ ] Black</li><li>[ ] Heather Grey</li><li>[ ] Botanical Green</li><li>[ ] Desert</li></ul> | [ ] Small \$24.75<br>[ ] Medium \$24.75<br>[ ] Large \$24.75<br>[ ] X-Large \$24.75<br>[ ] 2X-Large \$27.75<br>[ ] 3X-Large \$27.75 | <ul> <li>2 Color Embroidered</li> </ul> |
| Employee Clock Num                                                                                  | nber:                                                                                                                               |                                                                                                                                                                                                                       |
| Employee Name:                                                                                      |                                                                                                                                     |                                                                                                                                                                                                                       |
| Employee Email:                                                                                     |                                                                                                                                     |                                                                                                                                                                                                                       |