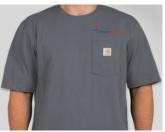

• Carhartt Workwear T-Shirt with Pocket - Embroidered Shirt Price: \$36.00 Employee Discount Price: \$24.75 - \$27.75

Brand: Carhartt®

**Color Options:** (Black, Heather Grey, Botanical Green, Desert)

- 6.75-ounce, 100% cotton jersey
- Rib-knit crewneck holds its shape throughout the workday
- Side-seam construction minimizes twisting

## **Quantity: 1 Shirt**

| Select a Color                                                                                      | Select Shirt Size                                                                                                                   | Embroidered only                                                                                                                                                                                                      |
|-----------------------------------------------------------------------------------------------------|-------------------------------------------------------------------------------------------------------------------------------------|-----------------------------------------------------------------------------------------------------------------------------------------------------------------------------------------------------------------------|
| <ul><li>[ ] Black</li><li>[ ] Heather Grey</li><li>[ ] Botanical Green</li><li>[ ] Desert</li></ul> | [ ] Small \$24.75<br>[ ] Medium \$24.75<br>[ ] Large \$24.75<br>[ ] X-Large \$24.75<br>[ ] 2X-Large \$27.75<br>[ ] 3X-Large \$27.75 | <ul> <li>2 Color Embroidered</li> </ul> |
| Employee Clock Num                                                                                  | nber:                                                                                                                               |                                                                                                                                                                                                                       |
| Employee Name:                                                                                      |                                                                                                                                     |                                                                                                                                                                                                                       |
| Employee Email:                                                                                     |                                                                                                                                     |                                                                                                                                                                                                                       |